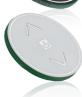

#### Desk Panel DPT

- For integration in tabletops
- Touch technique
- Display for height read-out
- Memory buttons
- Available in black or white