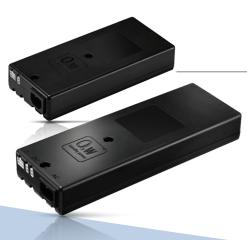

#### Control box CBD6S

- Compact, lightweight
- ZERO™ standby power consumption
- PVC-Free<sup>™</sup> as standard
- Intuitive cable management
- High performance, low pleasant sound and constant speed of the system