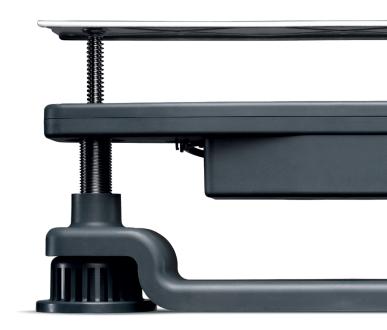

### Be 100 mm ahead of the crowd

Baselift  $^{\text{TM}}$  is a compact lifting unit with a built-in dimension of only 100 mm. The adjustment range is also 100 mm, which is enough to fit most users.

#### Baselift

- Thrust 1500 N
- Speed 14 mm/s
- Built-in 100 mm
- Stroke 100 mm