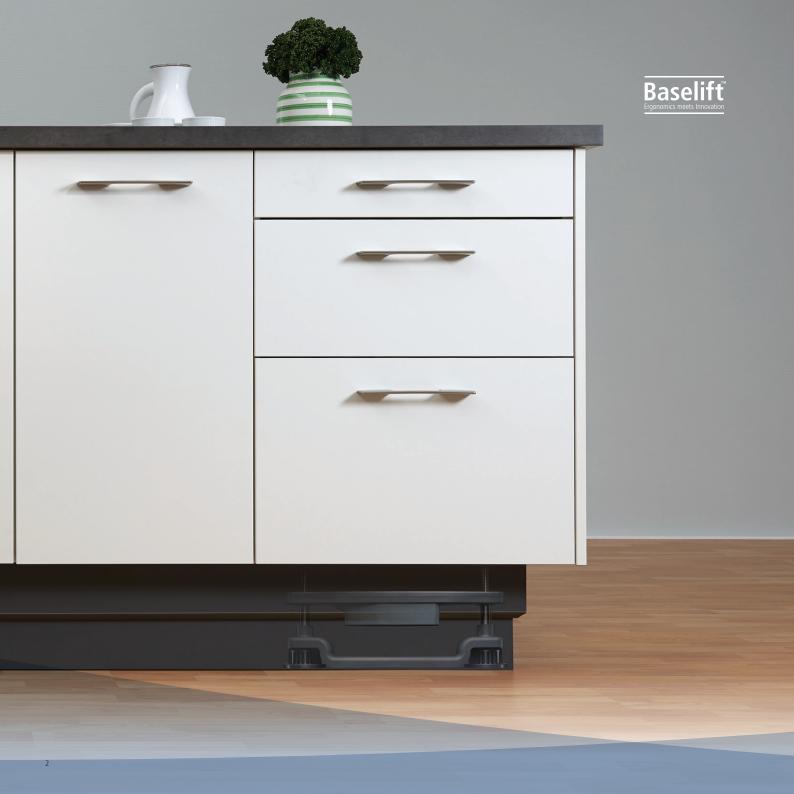

#### The clever move

Stay ahead of the crowd and let Baselift set your kitchen and counters apart for the competition. The Baselift system is very compact. It can be built into the base without interfering with the size of the cabinets. It is also very easy to integrate.

## A solid start can make all the difference

Like any foundation, a solid start can make all the difference. The well-constructed Baselift™ system is multi-parallel and can run with up to 16 units. For optimal stability of your height adjustable kitchen or counter, it is important that you consider the number of Baselifts and the placement of these.

#### One-person installation

The Baselift is a lifting unit within the LINAK® DESKLINE® product range, where all components work together.

The system is easy to mount and can be handled by one service technician only.