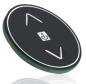

#### Desk Panel DPH

- Small, compact panel
- Up-down function
- For integration in tabletops
- Available in black or white
- Can be customised

100 mm stroke length

100 mm built-in dimension

Learn more about the Baselift system: **LINAK.COM**/BASELIFT