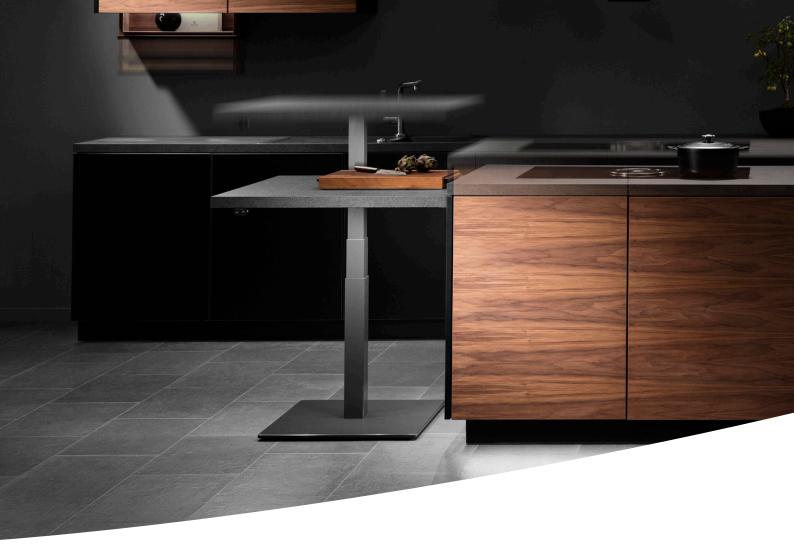

# World-class innovation requires the right equipment, right down to the baseline

The market trend within the kitchen and retail business is centred around end users focusing more and more on Ergonomics and Comfort – both at work and in their home lives. This trend has led to a demand for height adjustable solutions that does not compromise the aesthetic design.

LINAK® sees kitchens and retail counters as workstations similar to office desks, where adjustment for the individual is a must. The combination of the market trend, our knowledge, expertise and enthusiasm for height adjustable solutions has led to development of the innovative world-class solution Baselift™ system.

#### The clever move

Stay ahead of the crowd and let Baselift set your kitchen and counters apart for the competition. The Baselift system is very compact. It can be built into the base without interfering with the size of the cabinets. It is also very easy to integrate.

### Be 100 mm ahead of the crowd

Baselift  $^{\text{TM}}$  is a compact lifting unit with a built-in dimension of only 100 mm. The adjustment range is also 100 mm, which is enough to fit most users.