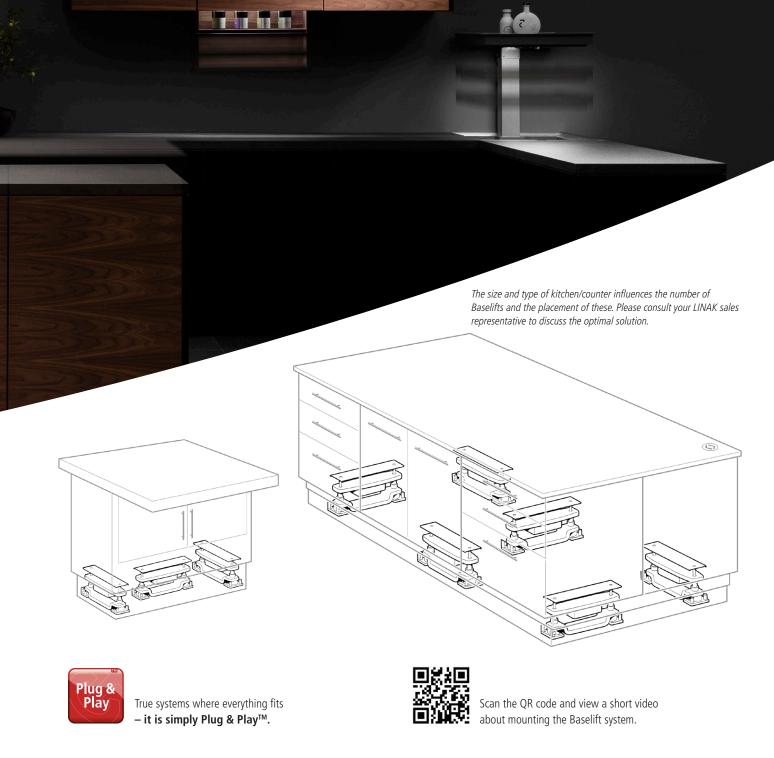

## A solid start can make all the difference

Like any foundation, a solid start can make all the difference. The well-constructed Baselift™ system is multi-parallel and can run with up to 16 units. For optimal stability of your height adjustable kitchen or counter, it is important that you consider the number of Baselifts and the placement of these.

#### Baselift accessories

Choose mounting brackets for simple fixing of the Baselift and clips for easy fixing of the base front.