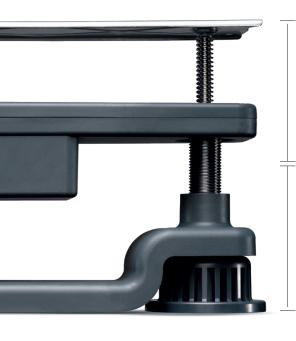

### Be 100 mm ahead of the crowd

Baselift  $^{\text{TM}}$  is a compact lifting unit with a built-in dimension of only 100 mm. The adjustment range is also 100 mm, which is enough to fit most users.

#### Baselift

- Thrust 1500 N
- Speed 14 mm/s
- Built-in 100 mm
- Stroke 100 mm