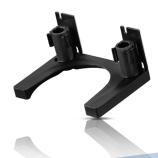

### Be 100 mm ahead of the crowd

Baselift  $^{\text{TM}}$  is a compact lifting unit with a built-in dimension of only 100 mm. The adjustment range is also 100 mm, which is enough to fit most users.

#### Baselift

- Thrust 1500 N
- Speed 14 mm/s
- Built-in 100 mm
- Stroke 100 mm