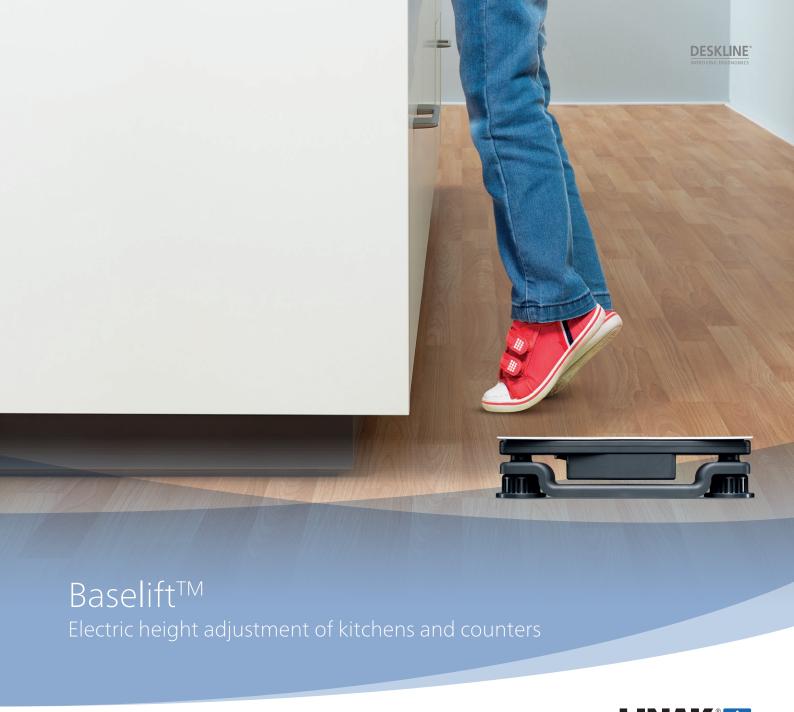

# World-class innovation requires the right equipment, right down to the baseline

The market trend within the kitchen and retail business is centred around end users focusing more and more on Ergonomics and Comfort – both at work and in their home lives. This trend has led to a demand for height adjustable solutions that does not compromise the aesthetic design.

LINAK® sees kitchens and retail counters as workstations similar to office desks, where adjustment for the individual is a must. The combination of the market trend, our knowledge, expertise and enthusiasm for height adjustable solutions has led to development of the innovative world-class solution Baselift™ system.

### Be 100 mm ahead of the crowd

Baselift  $^{\text{TM}}$  is a compact lifting unit with a built-in dimension of only 100 mm. The adjustment range is also 100 mm, which is enough to fit most users.