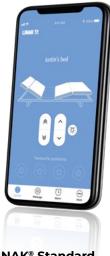

### Examples of different options depending on the product:

User interface for TWINDRIVE® **standard** dual actuator systems User interface for TWINDRIVE® **advanced** dual actuator systems