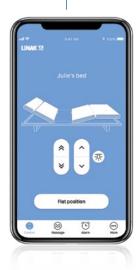

### Everything made easy with intuitive user interface

The Bed Control App is simplified in a way that means the functionalities are highlighted and nothing unnecessary is included. This improves user-friendliness.

As if that was not enough, the app initiates by presenting two things: an easy guide on how to pair the product with your phone and a simple onboarding flow where you choose the number of motors in your bed and whether you have massage or not.

The interface in the Bed Control App will adapt according to these choices and include memory positions depending on the connected products.