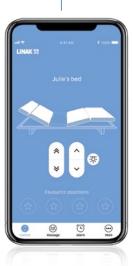

### Examples of different options depending on the product:

User interface for TWINDRIVE® **standard** dual actuator systems User interface for TWINDRIVE® **advanced** dual actuator systems