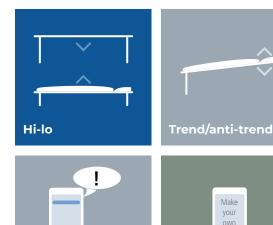

### Add your own unique features

Does your range of beds have features other than the LINAK Standard Bed Control App supports? Then you can use the SDK to design an app that is tailored to your needs. i.e. you can use the SDK to control beds with hi-lo, trend/anti-trend or push notifications. What is more, when using the SDK it is possible to create a completely different layout of the app.

#### Hi-lo:

The entire bed moves up or down

#### Trend/anti-trend:

Tilt the angle of the bed

#### **Push notifications:**

Get notifications on the smartphone