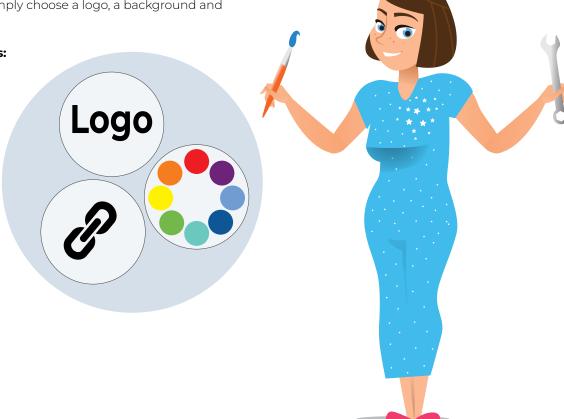

In three simple steps you can offer a digital control option with high brand visibility. To make an app reflect your brand, simply choose a logo, a background and two links

#### 3 simple steps:

- Logo
- Colour
- Links