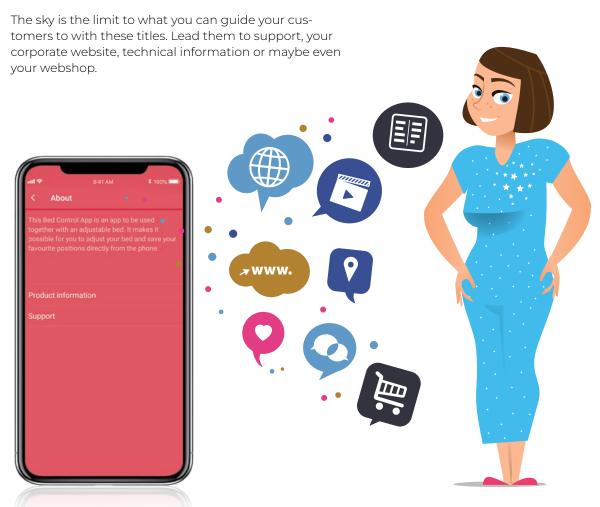

## The customised Bed Control App

Guide your customer to your chosen sites using links

Change the links in subpages under Settings. In About there are two sections: Product information and Support. Here you can choose what exactly to link to.