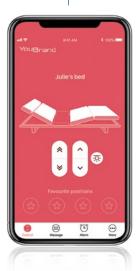

### **The Standard Bed Control App**

Free app solution - always up-to-date

The Standard LINAK® Bed Control App is free and available in the app stores today. We continuously keep the app updated with all the latest functionalities.

This app is perfect for those who want to offer a digital control option for comfort beds. It is easy to install, pair, and to use.

Independently operate two beds and control the right and/or left side of the bed

### Everything made easy with intuitive user interface

The Bed Control App is simplified in a way that means the functionalities are highlighted and nothing unnecessary is included. This improves user-friendliness.

As if that was not enough, the app initiates by presenting two things: an easy guide on how to pair the product with your phone and a simple onboarding flow where you choose the number of motors in your bed and whether you have massage or not.

The interface in the Bed Control App will adapt according to these choices and include memory positions depending on the connected products.