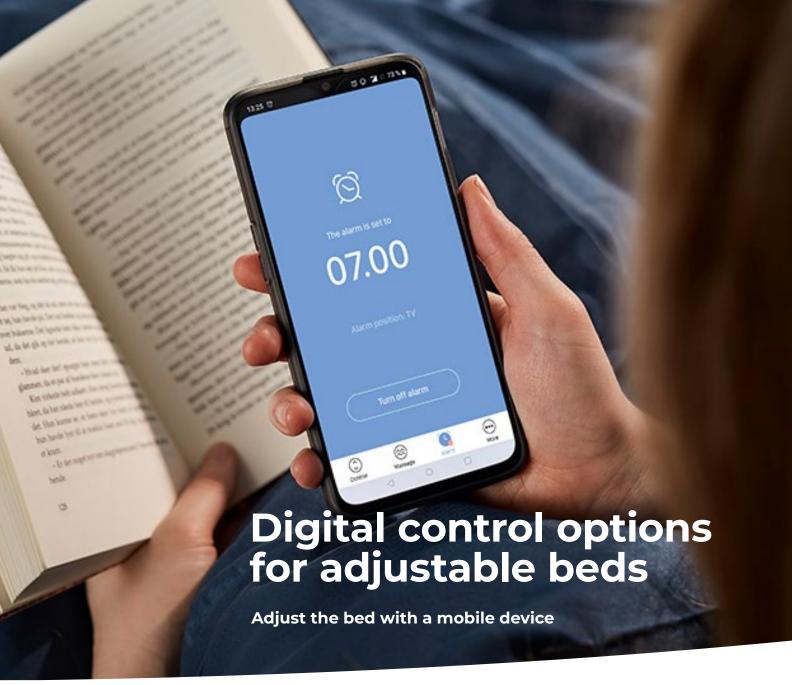

## Join our digital journey

It is a fact that nowadays your smartphone acts as the remote to your life. So why not let your customers use it to adjust their bed as well?

Following this trend, we not only offer wireless hand controls but also digital solutions, enabling you to adjust your comfort bed via a mobile device. All based on Bluetooth® wireless technology.

Alarm:

Wake-up to favourite position and/or massage