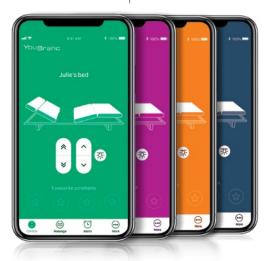

### The customised Bed Control App

Create brand awareness with logo and colour

Increase brand awareness with your customer by simply changing the background colour of the app and choosing a logo for the splash screen and the top left corner in the app. The graphics in the app remains white.

Align the visual identity of the Bed Control App with, for instance, a specific product line, to make it crystal clear who is responsible for the comfort experienced by the user. Whether you want a company logo or a specific product line or brand - the choice is yours

The first thing you see is the splash screen. Show your brand here.

Change the logo in the top left corner of the control page. Ensure constant brand visibility Change the background colour of the app.