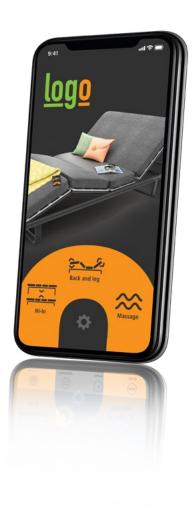

### **The Standard Bed Control App**

Free app solution - always up-to-date

The Standard LINAK® Bed Control App is free and available in the app stores today. We continuously keep the app updated with all the latest functionalities.

This app is perfect for those who want to offer a digital control option for comfort beds. It is easy to install, pair, and to use.

Independently operate two beds and control the right and/or left side of the bed

Turn Under Bed Light on/off

Adjust up or down

More includes: Reset to factory default Troubleshooting guide Automatic drive (on favourite positions) Multiple languages

Massage:

(if supported by the product)

Alarm:

Wake-up to favourite position and/or massage

### Everything made easy with intuitive user interface

The Bed Control App is simplified in a way that means the functionalities are highlighted and nothing unnecessary is included. This improves user-friendliness.