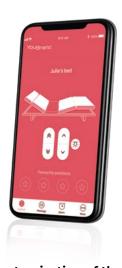

### Examples of different options depending on the product:

User interface for TWINDRIVE® **standard** dual actuator systems User interface for TWINDRIVE® **advanced** dual actuator systems

### The customised Bed Control App

Create brand awareness with logo and colour

Increase brand awareness with your customer by simply changing the background colour of the app and choosing a logo for the splash screen and the top left corner in the app. The graphics in the app remains white.