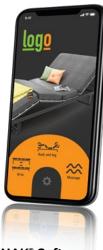

### **The Standard Bed Control App**

Free app solution - always up-to-date

The Standard LINAK® Bed Control App is free and available in the app stores today. We continuously keep the app updated with all the latest functionalities.

This app is perfect for those who want to offer a digital control option for comfort beds. It is easy to install, pair, and to use.

Independently operate two beds and control the right and/or left side of the bed