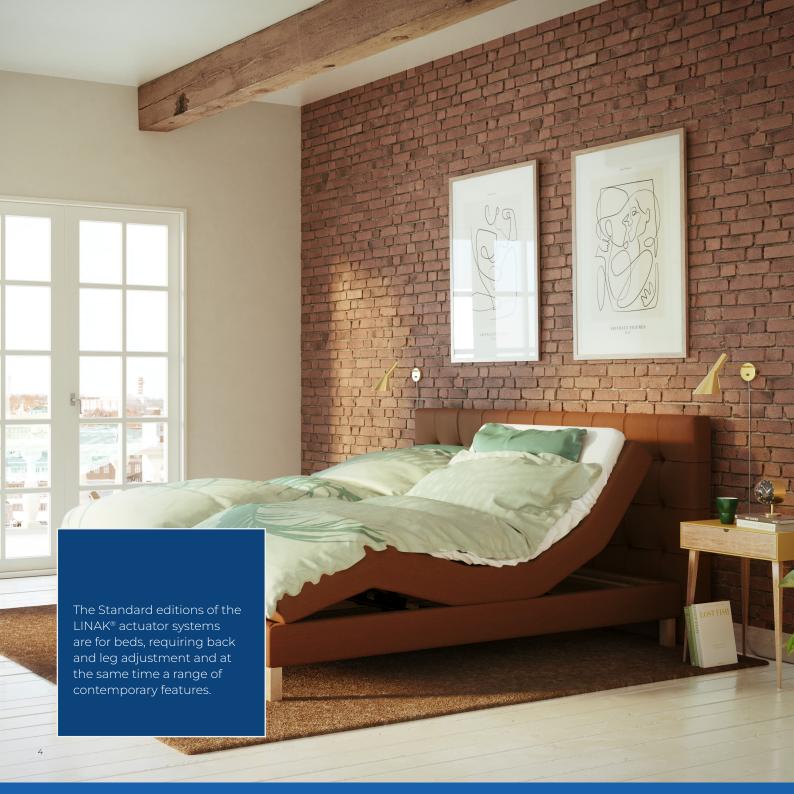

### Choosing a standard system

For standard actuator systems for adjustable comfort beds you can choose between a single or a dual actuator system. We also offer several control options for a standard system - choose between many hand controls or and/or an app. Here you can see an example of the choices you can make.