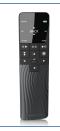

### **HC40 TWIST™ Standard**

- Easy operation up/down of up to 2 motors
- Under Bed Light
- · Simultaneous drive
- Exchangeable batteries
- Ergonomic unique design

### HC40 TWIST™ Advanced

- Control of up to 4 motors
- Massage
- Under Bed Light & Torch
- Favourite positions
- · Program shortcuts