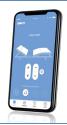

#### Wireless control units

A control is one of the few technical parts of an adjustable bed that end-users relate to daily.

LINAK® systems for adjustable beds come with wireless control units - either as a hand control, an app or as our voice control solution for advanced systems.

### **Bed Control App**

iOS and Android<sup>TM</sup> based devices can be used to adjust the bed equipped with a TD4/TD5 dual actuator.

### **Bed Control App**

iOS and Android™ based devices can be used to adjust the bed equipped with a TD4/TD5 dual actuator.