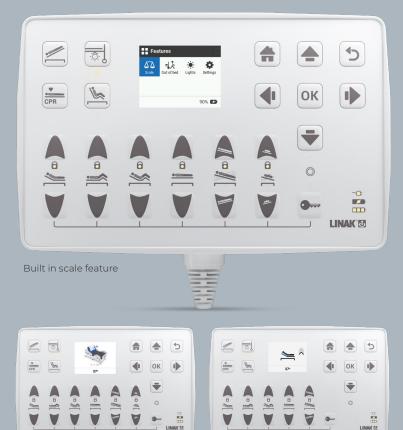

## **Attendant Control OpenBus™ Display**

The ACOD is an OpenBus<sup>™</sup> based attendant control for high-end hospital and nursing home beds, featuring multiple functions integrated in one control unit.

The attendant control has up to 25 solid buttons and up to 13 LEDs.

- Bed movement functionality
- Locking function
- · LED indication of mains charging and battery status
- 2.4" colour LCD display with customisable graphics
- · Display of angle and height
- Exchangeable cable
- · IPX6 rating
- Scale with calibration via the control, with the option to store up to 10 weight entries
- Out of bed functionality
- · Available in 9 languages

Standard graphics