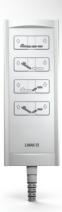

#### **HB70**

- Robust
- Several standard front covers
- Customer logo as an option