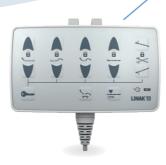

s adjustable hospital and healthcare beds.

It is a new OpenBus™ system meant to break with the perception that digital intelligence is exclusive only to very advanced adjustment solutions.

The system setup consists of two new items: the control box CO41 and the attendant control panel ACOM. Combined with a number of LA40 linear actuators and the tried and tested handset HB70 enables manufacturers to offer many features and functions belonging to a modern actuator systems.

Add value to the bed with this new cost-effective OpenBus solution and get:

- Fixed memory positioning with one button touch (CPR, Trendelenburg)
- Increased safety by OpenBus<sup>™</sup> communication
- Optional Under Bed Light (UBL)
- Optional customised software solution
- Optional battery or actuator status data



#### **ACOM**

- Individual lockout
- · One-touch functions
- Detachable



#### **HB70**

- Robust
- Several standard front covers
- Customer logo as an option



## CO41

- Switch Mode Power Supply
   Programmable
   Connects to all OpenBus™ accessories

### LA40

- Up to 8,000 NSafety nutFeedback for 100% vertical lift

LINAK® accepts no responsibility for possible errors or inaccuracies in catalogues, brochures, and other material. LINAK reserves the right to change its products without prior notice. LINAK cannot guarantee product availability and reserves the right to discontinue the sale of any product. User is responsible for determining the suitability of LINAK products for a specific application. All sales are subject to the 'Standard Terms of Sale and Delivery', available on LI