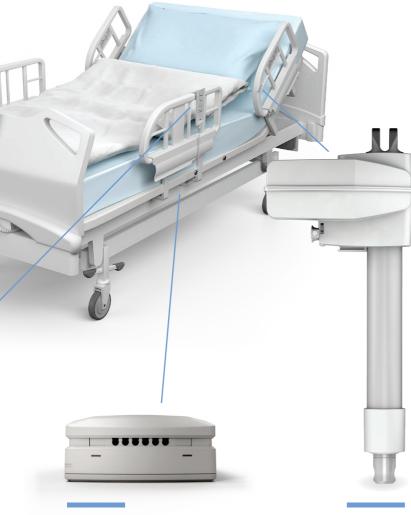

The system setup consists of two new items: the control box CO41 and the attendant control panel ACOM. Combined with a number of LA40 linear actuators and the tried and tested handset HB70 enables manufacturers to offer many features and functions belonging to a modern actuator systems.

#### **ACOM**

- Individual lockout
- · One-touch functions
- Detachable

#### **HB70**

- Robust
- Several standard front covers
- Customer logo as an option

## CO41

- Switch Mode Power Supply
   Programmable
   Connects to all OpenBus™ accessories

### LA40

- Up to 8,000 NSafety nutFeedback for 100% vertical lift

LINAK® accepts no responsibility for possible errors or inaccuracies in catalogues, brochures, and other material. LINAK reserves the right to change its products without prior notice. LINAK cannot guarantee product availability and reserves the right to discontinue the sale of any product. User is responsible for determining the suitability of LINAK products for a specific application. All sales are subject to the 'Standard Terms of Sale and Delivery', available on LINAK websites.