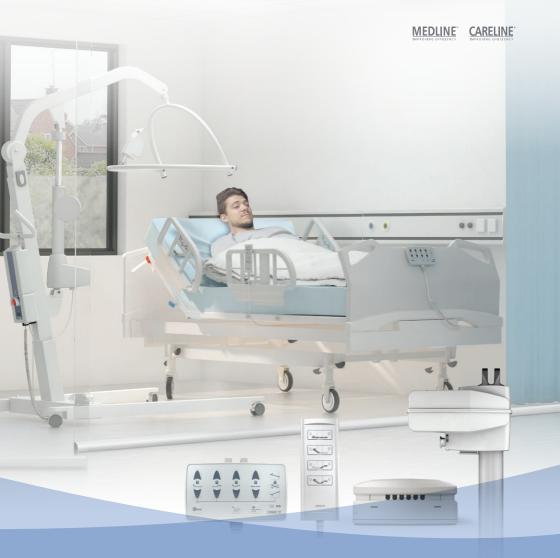

# Basic OpenBus<sup>™</sup> system for hospital beds

Adjustable actuator solutions for modern healthcare

# Upgrade your analogue actuator system - and enjoy multiple benefits with OpenBus™

LINAK introduces a new electric actuator system for various adjustable hospital and healthcare beds.

It is a new OpenBus™ system meant to break with the perception that digital intelligence is exclusive only to very advanced adjustment solutions.

The system setup consists of two new items: the control box CO41 and the attendant control panel ACOM. Combined with a number of LA40 linear actuators and the tried and tested handset HB70 enables manufacturers to offer many features and functions belonging to a modern actuator systems.

Add value to the bed with this new cost-effective OpenBus solution and get:

- Fixed memory positioning with one button touch (CPR, Trendelenburg)
- Increased safety by OpenBus<sup>™</sup> communication
- Optional Under Bed Light (UBL)
- Optional customised software solution
- Optional battery or actuator status data