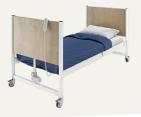

# HC40 FRAME™ Advanced and HC40 TWIST™ Advanced

08:20

### The extra hand control for nursing home and homecare beds

#### Icons, choose up to 7

An alternative to text - adapted to multicultural use

08:20

#### Time

#### Adaptable display light

The screen brightness adjusts to the surroundings and the light is dimmed at night

### Simultaneous downward drive

### Storage of favourite positions

The bed owner can store up to four favourite bed positions with the HC40

Systems with HC40 are not applicable with IEC 60601-1 approval

### To learn more visit HC40 CARELINE

Nursing home bed











### Shortcuts - just one click away

We all have two or three functions that we use more than other. The HC40 top row buttons are storing the most used functions

#### **Under Bed Light**

**Backlight in buttons** 

### **Exchangeable batteries**

## Add convenience and optimise the user experience

- One hand control fits all users adapted to multicultural users
- Easy-to-understand icons
- No need for translation to local language

# Differentiate and customise the bed control designed for your needs

- OEM logo in the display
- Customise the HC40