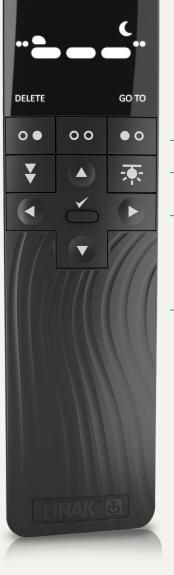

#### Icons, choose up to 7

An alternative to text - adapted to multicultural use

08:20

#### Time

#### Adaptable display light

The screen brightness adjusts to the surroundings and the light is dimmed at night

### Shortcuts - just one click away

We all have two or three functions that we use more than other. The HC40 top row buttons are storing the most used functions

#### **Under Bed Light**

**Backlight in buttons** 