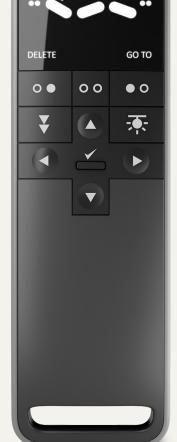

#### Icons, choose up to 7

An alternative to text - adapted to multicultural use

08:20

#### Time

#### Adaptable display light

The screen brightness adjusts to the surroundings and the light is dimmed at night

### Shortcuts - just one click away

We all have two or three functions that we use more than other. The HC40 top row buttons are storing the most used functions

#### **Under Bed Light**

**Backlight in buttons** 