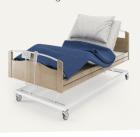

# HC40 FRAME™ Advanced and HC40 TWIST™ Advanced

08:20

### The extra hand control for nursing home and homecare beds

#### Icons, choose up to 7

An alternative to text - adapted to multicultural use

08:20

#### Time

#### Adaptable display light

The screen brightness adjusts to the surroundings and the light is dimmed at night

### Simultaneous downward drive

### Storage of favourite positions

The bed owner can store up to four favourite bed positions with the HC40

Systems with HC40 are not applicable with IEC 60601-1 approval

### To learn more visit HC40 CARELINE

Nursing home bed











### Shortcuts - just one click away

We all have two or three functions that we use more than other. The HC40 top row buttons are storing the most used functions

#### **Under Bed Light**

**Backlight in buttons** 

### **Exchangeable batteries**

## Add convenience and optimise the user experience

- One hand control fits all users adapted to multicultural users
- Easy-to-understand icons
- No need for translation to local language

# Differentiate and customise the bed control designed for your needs

- OEM logo in the display
- Customise the HC40