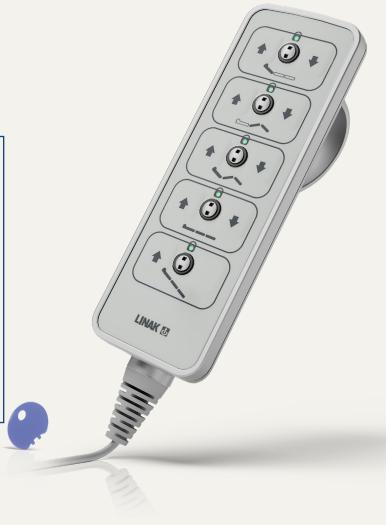

## **Hand control HL400**

The LINAK® hand control HL400 is designed for intuitive control of LINAK actuator systems in long term care applications. HL400 offers the user a simple locking of functions required to ensure safety for patients. With its minimalistic design, it is easy to keep clean with an IPX6 rating and provides a good grip for both left- and right hand users.

The HL400 is compatible with some analogue control boxes and all OpenBus™ control boxes and the functionality can be customised to match market needs.

- Selective locking of individual rows for greater flexibility and increased patient safety
- Immediate overview of locked and unlocked functions
- Make it your own: minimalistic design for easier front cover customization
- Smooth edges makes it easier to keep clean with less bacteria build up
- 2 hooks and 1 magnet for easy attachment to application