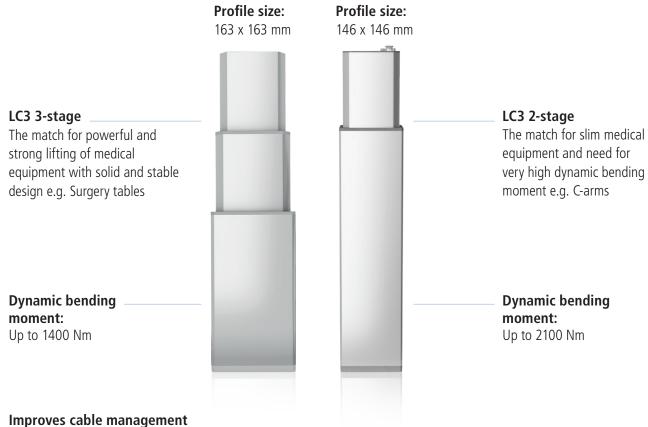

## LC3 - Lifting columns

LC3 2-stage and 3-stage set the standard for vertical lifting to high-end medical equipment. The LC3 moves very quietly even with substantial load. The columns offer high speed and advanced memory options to ensure easy positioning of e.g. Surgery tables and chairs, X-ray equipment and C-arms. The compact 2-stage or 3-stage are adapted for different application requirements and offer powerful lifting up to 6 kN in push and 4 kN in pull.

## improves cable management

More than 30 combinations of cables through the column – Hand control, motor cabel, mains cable and earthed profile