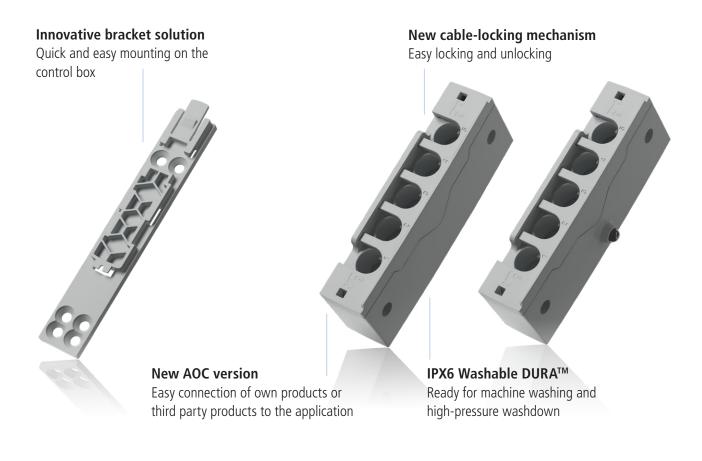

## MJB5 Plus - Modular Junction Box

The MJB5 Plus is a modular junction box designed to be used with LINAK® OpenBus™ control boxes. This box makes it possible to connect multiple hand controls or attendant controls with your actuator system. You can also use the MJB5 Plus as a charger, or to connect Under Bed Light and other third-party products. Furthermore, this compact box is easy to integrate in a wide range of healthcare applications, such as hospital beds, surgery tables-, and treatment chairs. With the new AOC version, it has never been easier to add third party products and own products like multi-purpose foot switches to the application.