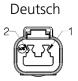

### **Connection diagram**

33XXXXXX0000XXXX=XXXXXXXXXXXXX

**Power BROWN** 2 **BLUE** 

### I/O specifications

| Input/Output | Specification                                           | Comments                                                                                     |
|--------------|---------------------------------------------------------|----------------------------------------------------------------------------------------------|
| Description  | Permanent magnetic DC motor.                            | M                                                                                            |
| Brown        | 12 - 24 V DC (+/-)<br>12 V ± 20 %<br>24 V ± 10 %        | To extend actuator: Connect Brown to positive To retract actuator: Connect Brown to negative |
| Blue         | Under normal conditions: 12 V, max. 13 A 24 V, max. 9 A | To extend actuator: Connect Blue to negative To retract actuator: Connect Blue to positive   |
| Red          | Not to be connected                                     |                                                                                              |
| Black        | Not to be connected                                     |                                                                                              |
| Green        | Not to be connected                                     |                                                                                              |
| Yellow       | Not to be connected                                     |                                                                                              |
| Violet       | Not to be connected                                     |                                                                                              |
| White        | Not to be connected                                     |                                                                                              |