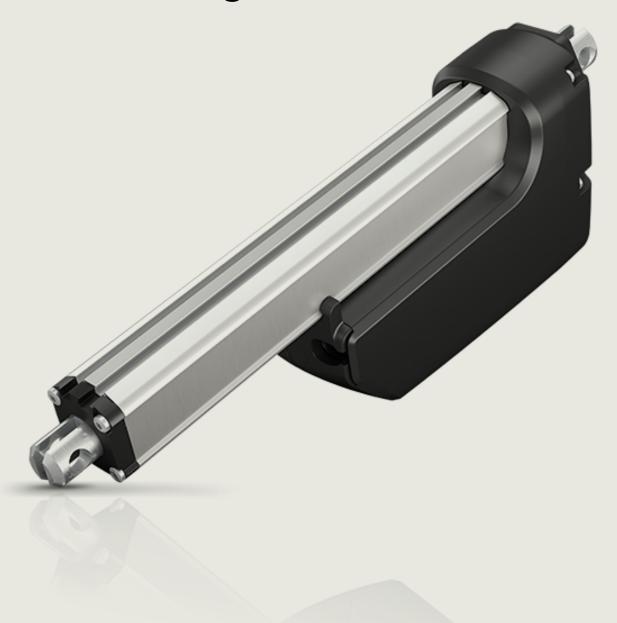

## Actuator LA33 Without feedback

### I/O specifications

| Input/Output | Specification                                           | Comments                                                                                     |
|--------------|---------------------------------------------------------|----------------------------------------------------------------------------------------------|
| Description  | Permanent magnetic DC motor.                            | M                                                                                            |
| Brown        | 12 - 24 V DC (+/-)<br>12 V ± 20 %<br>24 V ± 10 %        | To extend actuator: Connect Brown to positive To retract actuator: Connect Brown to negative |
| Blue         | Under normal conditions: 12 V, max. 13 A 24 V, max. 9 A | To extend actuator: Connect Blue to negative To retract actuator: Connect Blue to positive   |
| Red          | Not to be connected                                     |                                                                                              |
| Black        | Not to be connected                                     |                                                                                              |
| Green        | Not to be connected                                     |                                                                                              |
| Yellow       | Not to be connected                                     |                                                                                              |
| Violet       | Not to be connected                                     |                                                                                              |
| White        | Not to be connected                                     |                                                                                              |