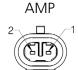

### **Connection diagram**

33XXXXXX0000XXXX=XXXXXXXXXXXXX

**Power BROWN** 2 **BLUE** 

### I/O specifications

| Input/Output | Specification                                           | Comments                                                                                     |
|--------------|---------------------------------------------------------|----------------------------------------------------------------------------------------------|
| Description  | Permanent magnetic DC motor.                            | M                                                                                            |
| Brown        | 12 - 24 V DC (+/-)<br>12 V ± 20 %<br>24 V ± 10 %        | To extend actuator: Connect Brown to positive To retract actuator: Connect Brown to negative |
| Blue         | Under normal conditions: 12 V, max. 13 A 24 V, max. 9 A | To extend actuator: Connect Blue to negative To retract actuator: Connect Blue to positive   |
| Red          | Not to be connected                                     |                                                                                              |
| Black        | Not to be connected                                     |                                                                                              |
| Green        | Not to be connected                                     |                                                                                              |
| Yellow       | Not to be connected                                     |                                                                                              |
| Violet       | Not to be connected                                     |                                                                                              |
| White        | Not to be connected                                     |                                                                                              |