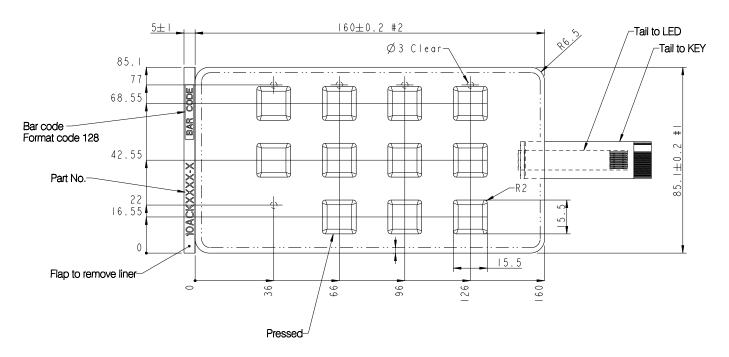

## Patient membrane front cover (rear view)



## Nurse membrane front cover (rear view)



## Membrane front cover (side view)



| All rights reserved       | Date:<br>21 January 2020