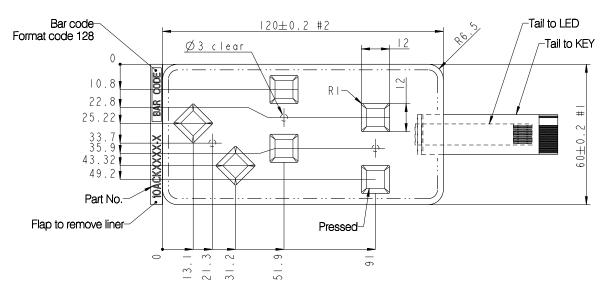

## Patient membrane front cover (rear view)



## Nurse membrane front cover (rear view)



## Membrane front cover (side view)



| All rights reserved       | Date:<br>21 January 2020